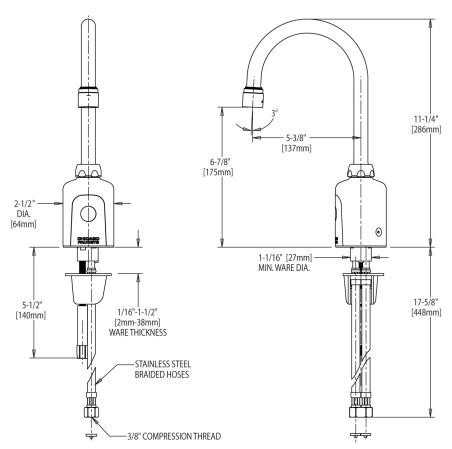

### **Features & Specifications**

• Single-hole (4" and 8" deck plates available, see Accessories)

## **Architect/Engineer Specification**

Chicago Faucets No. 116.113.21.1, HyTronic electronic faucet with dual-beam infrared sensor, chrome plated.