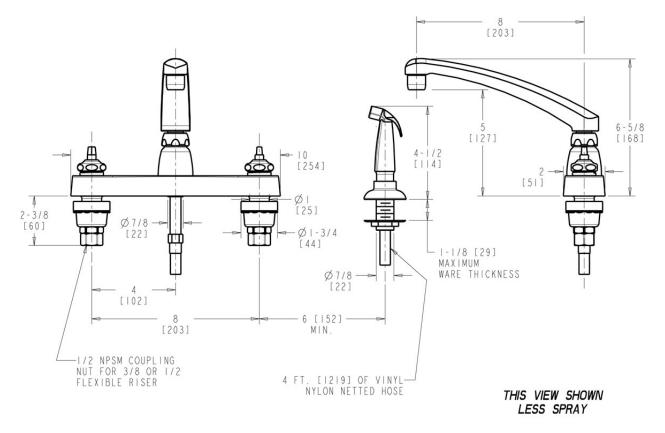

### **Architect/Engineer Specification**

Chicago Faucets No. 1102-LESSHDLCP, Sink Faucet for hot and cold water, deck-mounted with 8" fixed centers and side spray, chrome plated. L-Type swing spout, 9-1/2" center-to-center. 2.2 GPM (8.3 L/min) pressure compensating Softflo aerator. Quaturn<sup>™</sup> rebuildable compression cartridge, opens and closes 90°, closes with water pressure, features square, tapered stem. 1/2" NPSM supply inlets and coupling nut for 3/8" or 1/2" flexible riser. This product is tested and certified to industry standards: ASME A112.18.1/CSA B125.1, and Certified to NSF/ANSI 61, Section 9.