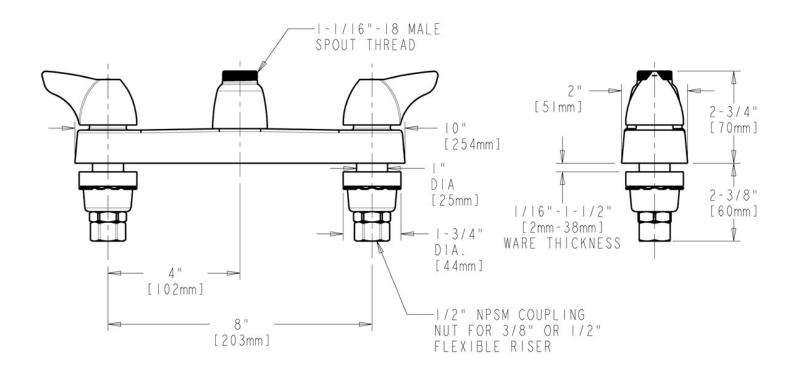

### **Architect/Engineer Specification**

Chicago Faucets No. 1100-LESSSPTXKCP, Sink Faucet for hot and cold water, deck-mounted with 8" fixed centers, chrome plated. 2" metal, vandal-proof, canopy, single-wing handles with secured blue and red index buttons. Ceramic quarter-turn cartridge, features square, tapered stem. 1/2" NPSM supply inlets and coupling nut for 3/8" or 1/2" flexible riser.