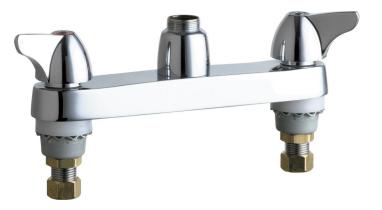

### **Architect/Engineer Specification**

Chicago Faucets No. 1100-LESSSPTXKCP, Sink Faucet for hot and cold water, deck-mounted with 8" fixed centers, chrome plated. 2" metal, vandal-proof, canopy, single-wing handles with secured blue and red index buttons. Ceramic quarter-turn cartridge, features square, tapered stem. 1/2" NPSM supply inlets and coupling nut for 3/8" or 1/2" flexible riser.