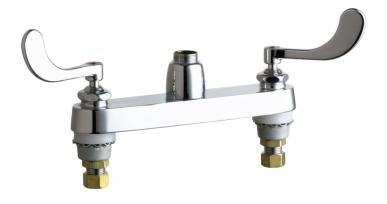

### **Architect/Engineer Specification**

Chicago Faucets No. 1100-LESSSPT317XKCP, Sink Faucet for hot and cold water, deck-mounted with 8" fixed centers, chrome plated. 4" metal, vandal-proof, wristblade handles with sixteen-point, tapered broach and secured blue and red index buttons. Ceramic quarter-turn cartridge, features square, tapered stem. 1/2" NPSM supply inlets and coupling nut for 3/8" or 1/2" flexible riser.