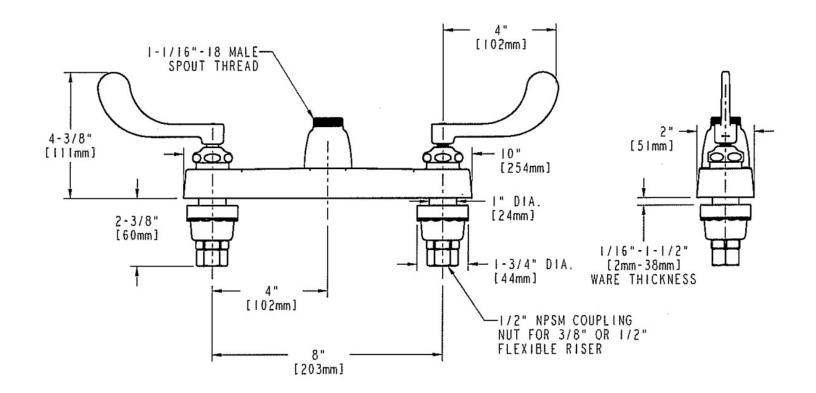

### **Product Type**

Deck-mounted manual faucet with 8" centers

### **Features & Specifications**

- 8" fixed centers
- Vandal Proof 4" wristblade handle
- Ceramic 1/4-turn operating cartridge, right-hand
- Ceramic 1/4-turn operating cartridge, left-hand

### **Architect/Engineer Specification**

Chicago Faucets No. 1100-LESSSPT317XKCP, Sink Faucet for hot and cold water, deck-mounted with 8" fixed centers, chrome plated. 4" metal, vandal-proof, wristblade handles with sixteen-point, tapered broach and secured blue and red index buttons. Ceramic quarter-turn cartridge, features square, tapered stem. 1/2" NPSM supply inlets and coupling nut for 3/8" or 1/2" flexible riser.