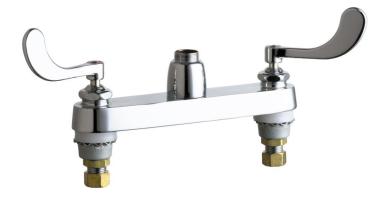

### **Architect/Engineer Specification**

Chicago Faucets No. 1100-LESSSPT317CP, Sink Faucet for hot and cold water, deck-mounted with 8" fixed centers, chrome plated. 4" metal, vandal-proof, wristblade handles with sixteen-point, tapered broach and secured blue and red index buttons. Quaturn™ rebuildable compression cartridge, opens and closes 90°, closes with water pressure, features square, tapered stem. 1/2" NPSM supply inlets and coupling nut for 3/8" or 1/2" flexible riser.