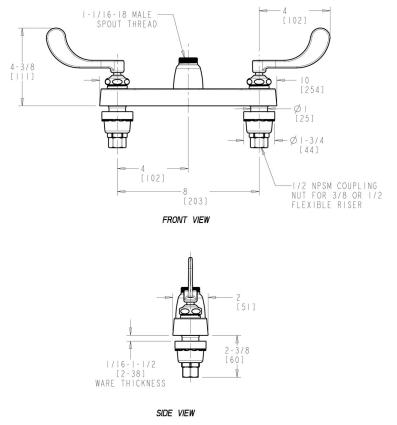

### **Architect/Engineer Specification**

Chicago Faucets No. 1100-LESSSPT317CP, Sink Faucet for hot and cold water, deck-mounted with 8" fixed centers, chrome plated. 4" metal, vandal-proof, wristblade handles with sixteen-point, tapered broach and secured blue and red index buttons. Quaturn™ rebuildable compression cartridge, opens and closes 90°, closes with water pressure, features square, tapered stem. 1/2" NPSM supply inlets and coupling nut for 3/8" or 1/2" flexible riser.