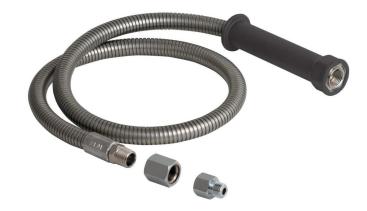

## **Product Type**

44" stainless steel hose and handle assembly

#### **Features & Specifications**

- 3/8"-18 NPT male thread inlet
- 3/4"-14 UNS female thread outlet

### **Architect/Engineer Specification**

Chicago Faucets No. 83-44NF, 44" Stainless Steel Hose/Handle Assembly. Insulated sleeve handle. Includes adapters for Fisher and T&S pre-rinse valves.