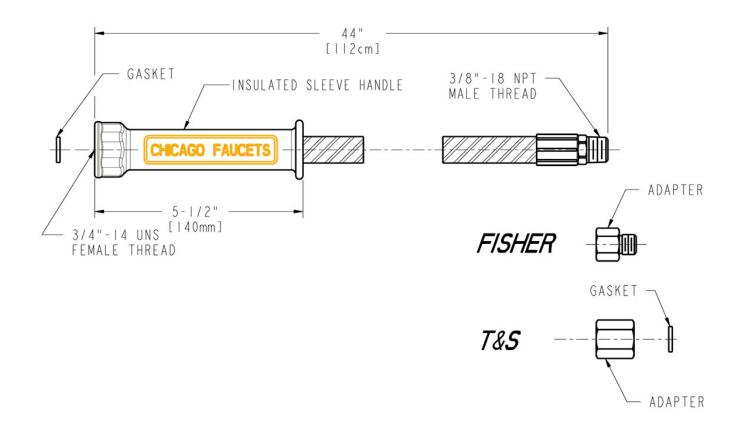

### **Architect/Engineer Specification**

Chicago Faucets No. 83-44NF, 44" Stainless Steel Hose/Handle Assembly. Insulated sleeve handle. Includes adapters for Fisher and T&S pre-rinse valves.

#### **Features & Specifications**

- 3/8"-18 NPT male thread inlet
- 3/4"-14 UNS female thread outlet