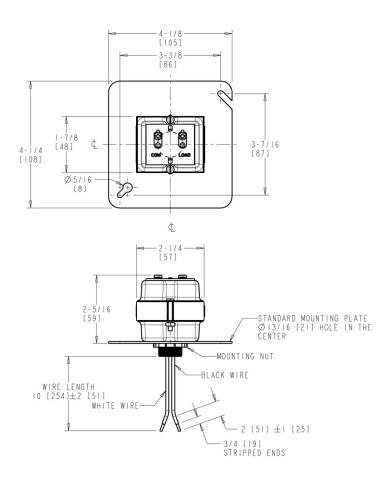

#### **Architect/Engineer Specification**

Chicago Faucets No. 242.659.00.1, Hard-wire Transformer, multi-use. Class 2A transformer. Input voltage 120VAC 50/60Hz. Output voltage 12 VAC. Output current 400mA. Output current 20VA. Screw terminal connectors for output connection. Multi-use, up to 8 faucets. UL listed. Made in USA. 242.340.00.1 connecting wire not included (order separately).