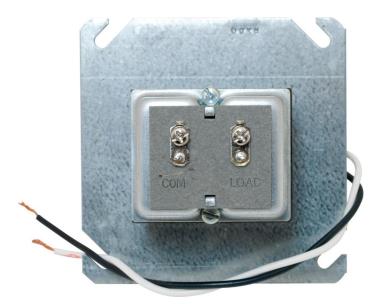

#### **Architect/Engineer Specification**

Chicago Faucets No. 242.659.00.1, Hard-wire Transformer, multi-use. Class 2A transformer. Input voltage 120VAC 50/60Hz. Output voltage 12 VAC. Output current 400mA. Output current 20VA. Screw terminal connectors for output connection. Multi-use, up to 8 faucets. UL listed. Made in USA. 242.340.00.1 connecting wire not included (order separately).