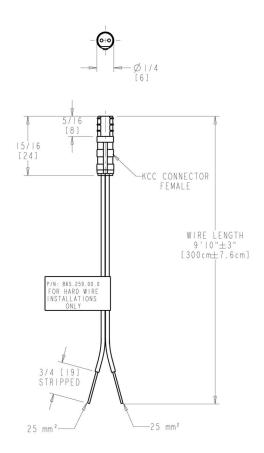

## **Features & Specifications**

- For multi-faucet installations of HyTronic®, E-Tronic® 40, and E-Tronic® 80 Series touchless faucets
- Overall length: 9 ft., 5 in.
- Plug-in connection to faucet; bare wire connections for hardwired transformer
- Complies with the requirements of the Buy American Act of 1933.
- CFNow! Item Ships in 3 Days

## **Architect/Engineer Specification**

Chicago Faucets No. 242.340.00.1, Bank Installation Adapter Wire. For use with HyTronic and E-Tronic 40 electronic sensor faucets.