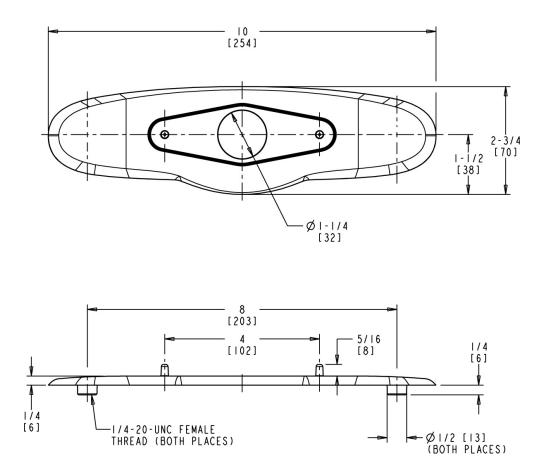

## **Product Type**

8" cover plate with locating pins

#### **Architect/Engineer Specification**

Chicago Faucets No. 242.164.21.1, 8" Cover Plate with locating pins, for E-Tronic 40 Electronic Faucets.