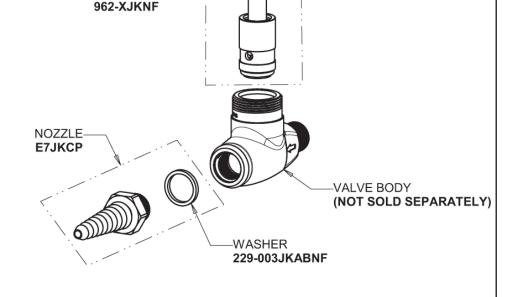

## **Repair Parts**

981-937CHAGVCP

Deck-mounted laboratory turret with two valves at 180°

Turret with Two Side Outlets at 180° Needle Valve 937-CHAGVCP **Base Parts:** INDEX BUTTON 'VAC' 216-378JKNF INDEX BUTTON 'GAS' 216-328JKNF SCREW, 10-32 UNC PH 1/2-420-020JKNF INDEX BUTTON 'AIR' 216-278JKNF 4 ARM HANDLE 204-AIRJKCP TURRET, 2 SIDE 204-GASJKCP OUTLETS AT 180° 204-VACJKCP 981-CP COMPRESSION NUT 937-010JKCEF PACKING 244-217JKNF NUT 937-018JKRCF GASKET