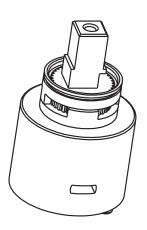

## **Repair Parts**

434-FC1ABMB

Deck-mounted kitchen faucet with pull-down spout, single-hole mount

Mounting Hardware for 434 Series Pull-Down Kitchen Faucet **434-007KJKNF** 

430 Series Cartridge **430-XJKABNF** 