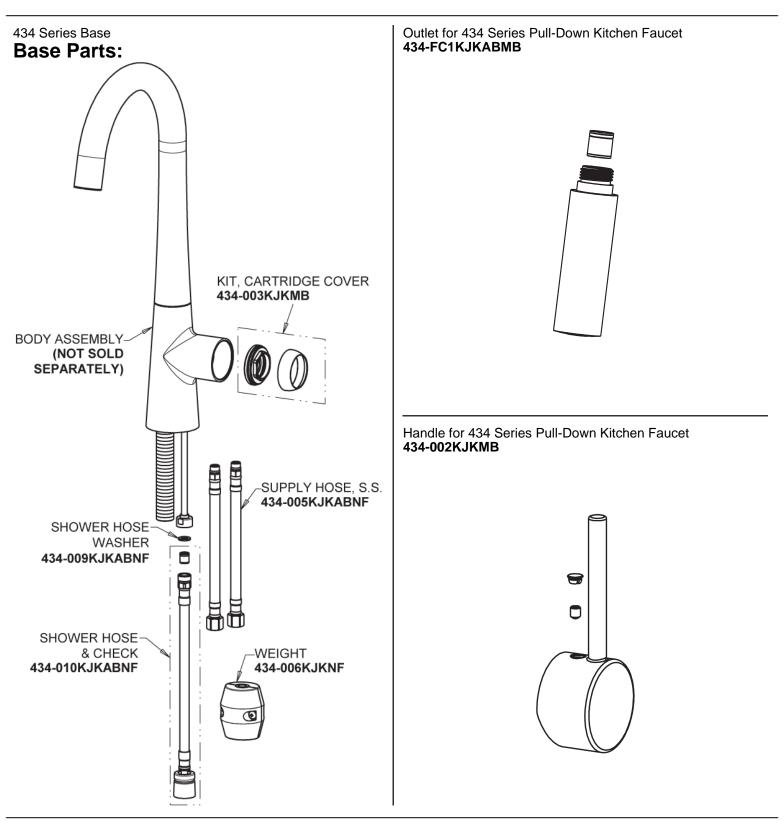

## **Repair Parts**

434-FC1ABMB

Deck-mounted kitchen faucet with pull-down spout, single-hole mount

## **Repair Parts**

434-FC1ABMB

Deck-mounted kitchen faucet with pull-down spout, single-hole mount

Mounting Hardware for 434 Series Pull-Down Kitchen Faucet **434-007KJKNF** 

430 Series Cartridge **430-XJKABNF** 