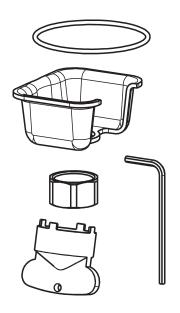

## **Repair Parts**

434-FC1ABMB

Deck-mounted kitchen faucet with pull-down spout, single-hole mount

Mounting Hardware for 434 Series Pull-Down Kitchen Faucet **434-007KJKNF** 

430 Series Cartridge **430-XJKABNF** 